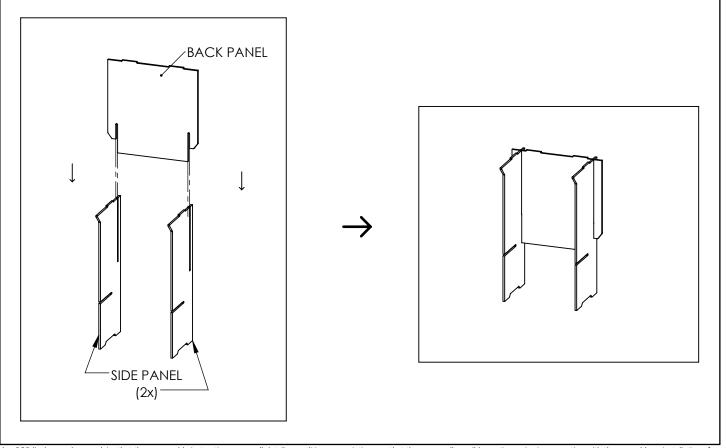

**ASSEMBLY INSTRUCTIONS** 

PLEASE CAREFULLY READ AND FOLLOW ALL THE INSTRUCTIONS IN THE DESIGNATED SEQUENCE.

**STEP 1:** On an even flat surface stand both Side Panels upright, as shown below. While holding the Side Panels upright, simultaneously slide the slots of the Back Panel into the corresponding vertical slots of both Side Panels. Note: If needed, using a rubber mallet (sold separately), gently tap the parts into place.