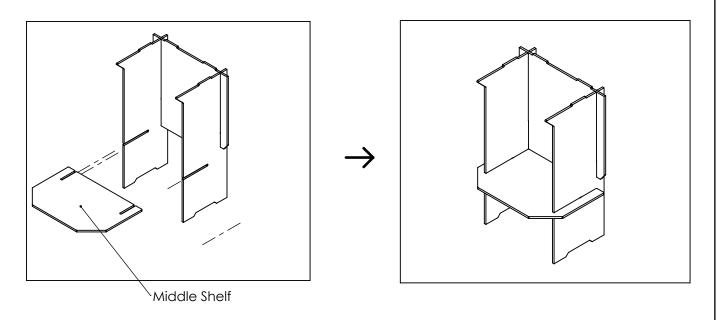

**ASSEMBLY INSTRUCTIONS** 

PLEASE CAREFULLY READ AND FOLLOW ALL THE INSTRUCTIONS IN THE DESIGNATED SEQUENCE.

**STEP 2:** Insert the Shelf Panel into the corresponding slot of each Side Panel, as shown below. *Note: If needed, using a rubber mallet (sold separately), gently tap the parts into place.* 