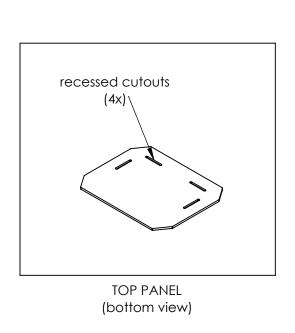

**STEP 3:** Place the Top Panel on the Back Panel and Side Panels. Align all four recessed cutouts in the Top Panel with the corresponding tabs on the Back Panel and Side Panels, as shown below.

shopPOPdisplays makes no claim that these assembly instructions cover all details, conditions or variations, or that they cover all possible contingencies in connection with the assembly or installation of this product. It is the Purchaser's responsibility to ensure that all components of this product are properly assembled and installed in accordance with these instructions. shopPOPdisplays assumes no obligation or liability on account of any third-party recommendations, opinions or advice as to the assembly or installation of this product.