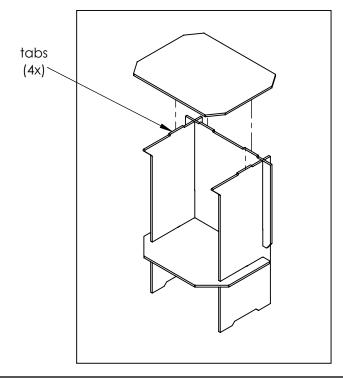

**STEP 3:** Place the Top Panel on the Back Panel and Side Panels. Align all four recessed cutouts in the Top Panel with the corresponding tabs on the Back Panel and Side Panels, as shown below.

shopPOPdisplays makes no claim that these assembly instructions cover all details, conditions or variations, or that they cover all possible contingencies in connection with the assembly or installation of this product. It is the Purchaser's responsibility to ensure that all components of this product are properly assembled and installed in accordance with these instructions. shopPOPdisplays assumes no obligation or liability on account of any third-party recommendations, opinions or advice as to the assembly or installation of this product.